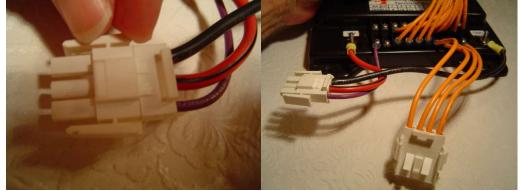

3 Power Wires Black has pin Red in middle Purple

Attached is a quick wiring for early style decc with built in white wires to orange wires with screw terminals.

Recommend ordering MGA0011908 \$311.50 is the computer w/o wires and programmed for all 2000- 2001 models. This model has also larger power lugs. Cut old white wire at decc box and install #6 screw round eyes on each wire. The MGA001190801 is a wire harness with the 12 wires and white plug. ( limited few left)