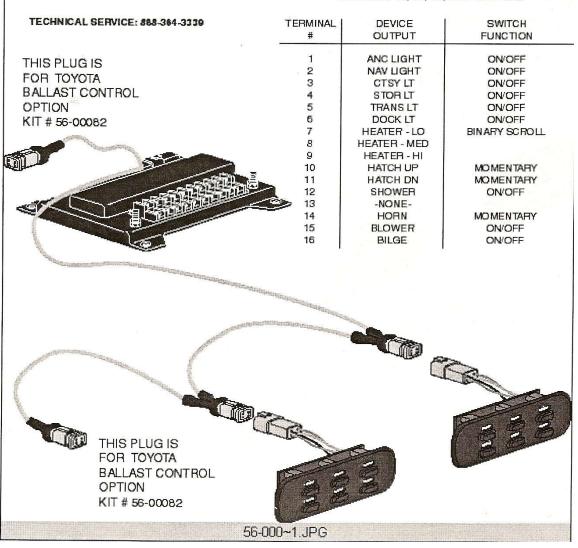

## ASD's 56-00081 2000 SERIES INSTRUCTIONS

CAUTION: DO NOT USE POSTS ON DECC FOR POWER SOURCE TO OTHER DEVICES. TURN POWER OFF BEFORE UNPLUGGING SWITCHES.

IGN 3A 9 10 11 12 13 14 15 16

TERMINALS 1 THRU 16 ARE OUTPUTS TERMINALS 1A, 2A, 3A, ARE NOT USED

| 12 Wire Plug | 1 4 7 10 | 13 |             |
|--------------|----------|----|-------------|
| _            | 2 5 8 11 | 14 |             |
|              | 3 6 9 12 | 15 | 4 Wire Plug |
|              |          | 16 |             |