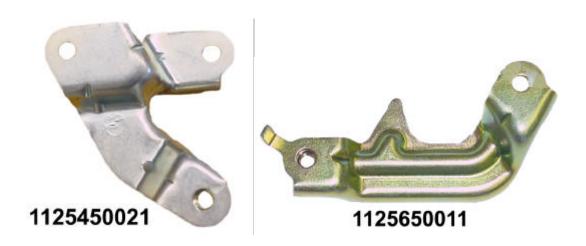

## Parts Information Bulletin 09 Engine Rain Cap Standoff Brackets August 8, 2000

Engine Rain Cap Standoff Brackets, part numbers 1125450020 (starboard/aft), and 1125650010 (port/forward), are being replaced by newly designed brackets. The new brackets (shown above) are designed to fit on the intake manifolds of engines after serial number 0755106. Part number 1125450021 will be taking the place of part number 1125450020, and part number 1125650011 will be replacing part number 1125650010. The new brackets will not fit on the older manifolds, nor will the older brackets (shown below) fit on the manifolds of engines after serial number 0755106.