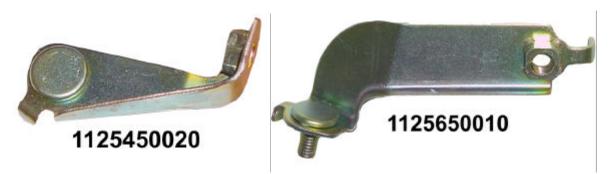

## Parts Information Bulletin 09 Engine Rain Cap Standoff Brackets August 8, 2000

Engine Rain Cap Standoff Brackets, part numbers 1125450020 (starboard/aft), and 1125650010 (port/forward), are being replaced by newly designed brackets. The new brackets (shown above) are designed to fit on the intake manifolds of engines after serial number 0755106. Part number 1125450021 will be taking the place of part number 1125450020, and part number 1125650011 will be replacing part number 1125650010. The new brackets will not fit on the older manifolds, nor will the older brackets (shown below) fit on the manifolds of engines after serial number 0755106.

NOTE: These brackets are designed for the engines prior to serial number 0755106.

Part number 1125650010 is located on the engine at port side forward. Part number 1125450020 is located on the engine at starboard side aft.