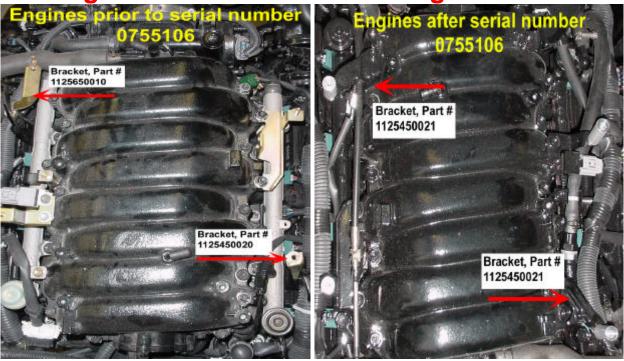

## **Locations of Standoff Brackets**

Old engines New engines

NOTE: These brackets are designed for the engines prior to serial number 0755106.

Part number 1125650010 is located on the engine at port side forward. Part number 1125450020 is located on the engine at starboard side aft.